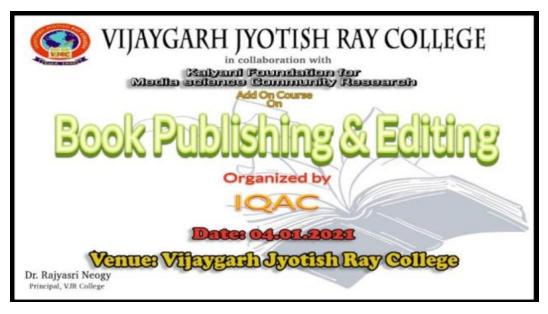

#### 1. Value Added Course on **Soft Skill** and Grooming (Basic level)

30 hours Value Added Course on Soft Skill and Grooming was organized by IQAC of Vijaygarh Jyotish Ray College in collaboration with Success Scholar. 301 students had participated in the course. The course was inaugurated on **14**<sup>th</sup> **December 2017**. Given below is the flyer, pictures and participation list of the program and some sample certificates.

Value Added Course on Soft Skill and Grooming

Date: 14.12.2017