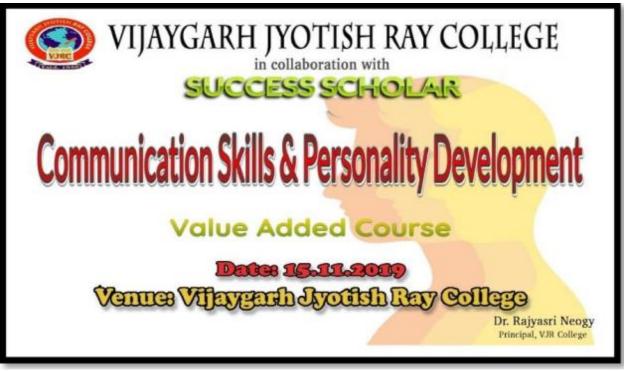

#### 4. Value Added Course on **Soft Skills** and **Grooming(Intermediate level)**

30 hours Value Added Course on Soft Skills and Grooming was organized by IQAC of Vijaygarh Jyotish Ray College in collaboration with Success Scholar. 468 students had enrolled for the course. The course was inaugurated on 10<sup>th</sup> December 2019. Given below is the flyer, participation list and sample certificate of the program.

Flyer of Value Added Course on Soft Skills and Grooming