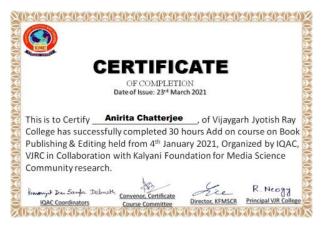

#### 1. Value Added Course on **Soft Skill** and Grooming (Basic level)

30 hours Value Added Course on Soft Skill and Grooming was organized by IQAC of Vijaygarh Jyotish Ray College in collaboration with Success Scholar. 301 students had participated in the course. The course was inaugurated on **14**<sup>th</sup> **December 2017**. Given below is the flyer, pictures and participation list of the program and some sample certificates.