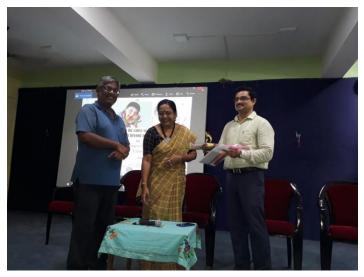

#### 1. Value Added Course on **Soft Skill** and Grooming (Basic level)

30 hours Value Added Course on Soft Skill and Grooming was organized by IQAC of Vijaygarh Jyotish Ray College in collaboration with Success Scholar. 301 students had participated in the course. The course was inaugurated on **14**<sup>th</sup> **December 2017**. Given below is the flyer, pictures and participation list of the program and some sample certificates.

Value Added Course on Soft Skill and Grooming

Date: 14.12.2017