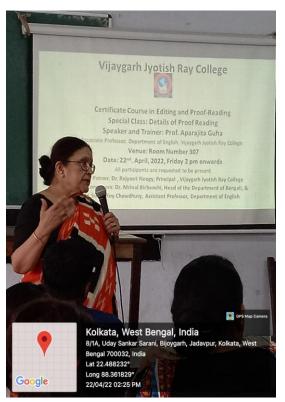

anay Scientific Reading and Comprehension Self-Assessment Module

# 27. Enhancing ICT and Computing Skill: Certificate Course on Proof- Reading & Editing

Department of Bengali and English, Vijaygarh Jyotish Ray College jointly organized a free online Add-On Certificate Course titled **Proof- Reading & Editing**. The aforesaid course was inaugurated by Dr. Rajyasri Neogy, Principal of Vijaygarh Jyotish Ray College on 17.12.2021 at 1.30 pm and delivered her valuable speech and also explaned the importance of the Add-On course. This online inauguration ceremony was enlightened Dr. Ramkrishna Prasad Chakraborty,





(Affiliated to The University of Calcutta) 8/2, BEJOYGARH, JADAVPUR, KOLKATA-700 032

Principal of K.K.Das College, Kolkata. Dr. Chakraborty delivered valuable speech among the



HOD of Education inspired the participants. The inauguration programme ended with a vote of thanks delivered by Dr. Anuradha Goswami, Associate professor of Bengali Department. A total of 283 participants registered for this course. Given below is the flyer, pictures, participation list and some sample certificates of the course.

participants and explained the opportunities of this Add-On course. The joint coordinators Dr. Mrinal Birbanshi and Dr. Swati Roychowdhury clarified about the course to the students. Dr. Birbanshi discussed the background and history of printing system and proof-reading. Dr. Amalendu Majumder,





Classes of Proof Reading & Editing
Date: 1.4.2022



### **Participants Lists:**

|    | Name                 | Program      | Semester |
|----|---------------------