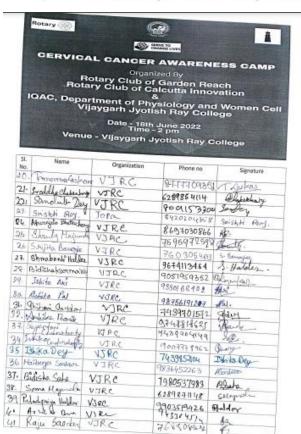

#### 1. Value Added Course on **Soft Skill** and Grooming (Basic level)

30 hours Value Added Course on Soft Skill and Grooming was organized by IQAC of Vijaygarh Jyotish Ray College in collaboration with Success Scholar. 301 students had participated in the course. The course was inaugurated on **14**<sup>th</sup> **December 2017**. Given below is the flyer, pictures and participation list of the program and some sample certificates.

Value Added Course on Soft Skill and Grooming

Date: 14.12.2017