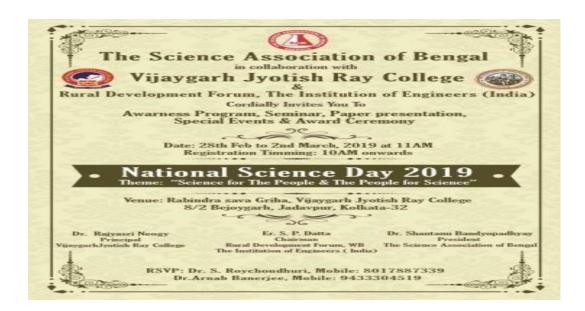

ing <u>Communication Skill</u> of scientific concepts through model and poster making competition:

The college celebrated National Science Day in collaboration with Science association of Bengal on 28<sup>th</sup> February 2019, and 2nd March 2019. On 28th February an inter-department model & poster competition was organized. Guided by the Science innovation centre of nthe college students from department of Physics, Chemistry, Zoology, Botany, Physiology, Education, Journalism, Economics, Microbiology, Political Science and History prepared models and posters and participated in this competition. Also two expert from Birla Institution of Technology acted as evaluators and delivered a lecture on model making.



Model & Poster Making Competition on National Science Day

Date: 28.02.2019





# VIJAYGARH JYOTISH RAY COLLEGE (Affiliated to The University of Calcutta) 8/2, BEJOYGARH, JADAVPUR, KOLKATA-700 032

## Nation Science Day -2019(28.02.2019) Students Poster & Model Competition

| SL NO | Model / Poster No | Department | Name of the team leader | Email                                       | Contact                | Signature |
|-------|-------------------|------------|-------------------------|---------------------------------------------|------------------------|-----------|
| 2     | m <b>g</b>        | JORA       | SOUVIK PODDER           | WRITE25000<br>152014@GTHAN                  | 19920266075            |           |
| 15    | P-5               | PLSA       | TAMAL GHOSH             | ATREYO MUKHER<br>JEE 55@ proof              | 8420863631             | Abayo