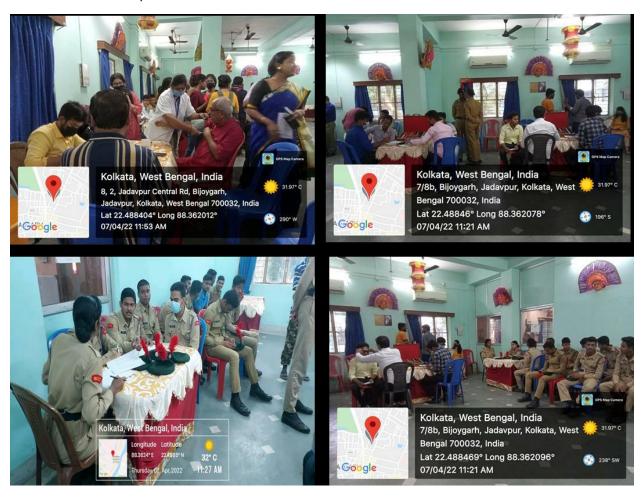

en

It is hereby certified that

SABINA KHATUN

of thjayganh Tyckish Ray, Nothigo

has successfully participated in a 5 day self-defence workshop for women organized by Kolkata Police between 11th March 2022 to 22nd March 2022.

Vineet Kumar Goyal, IPS
Commissioner of Police
Kolkata



Sample of Some Certificate of Tejaswini (Women Self-Defence)

Rajyani (reus)

Principal

Vijaygarh Jyolish Ray College





(Affiliated to The University of Calcutta) 8/2, BEJOYGARH, JADAVPUR, KOLKATA-700 032

## 35. Augmentation of Life Skill: Health Camp on the occasion of World Health Day

World Health Day was celebrated through the Free Health & Eye Checkup Camp organized by NCC in collaboration with Health & Students Welfare Cell, IQAC, VJRC, on 07.04.22. NCC cadets were active volunteers in the camp.



| Z        |                      | FREE HEALTH AND EYE CHEC | KUP CHAMP ON 07.04.2022                 |
|----------|----------------------|--------------------------|-----------------------------------------|
| <b>*</b> |                      | PATIENT ATTENDA          | ANCE SHEET                              |
| SL NO    |                      | CONTACT NUMBER           | PURPOSE                                 |
| 1        | CHORON BALMEKI       |                          | EYE                                     |
| 2        | UMESH SHARMA         | 9830908573               | EYE                                     |
| 3        | SUDIP SAMADDER       | 9681048933               | BLOOD PREASURE                          |
| 4        | SATYABRATA BANERJEE  | 6290210563               |