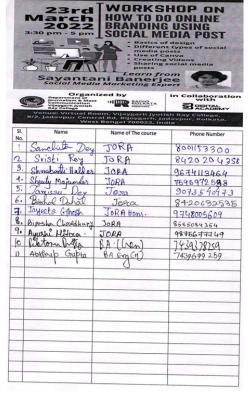

l Academy and SM Foundation, Department of Journalism and Mass Communication carried out a workshop on digital marketing wherein Social media marketing Expert Sayantani Banerjee provided hands on training to 11 participants on how to do online branding using social media post. Several students from different departments of the college participated in the workshop. At the end of the session, feedback from the participants was collected and they were provided with participation certificates.



Vijaygarh Jyotish

## VIJAYGARH JYOTISH RAY COLLEGE

(Affiliated to The University of Calcutta) 8/2, BEJOYGARH, JADAVPUR, KOLKATA-700 032



Venue: Virtual Room, Vijaygarh Jyotish Ray College, 8/2, Jadavpur Central Rd, Bijoygarh, Jadavpur, Kolkata,

West Bengal 700032, India

BOIGITAL FOUNDATION







## 24. <u>Enhancing ICT and Computing Skill</u>: Certificate Course on Science Journalism

An online 30 hours Certificate Course on Science Journalism was organized by the Department of JOURNALISM AND MASS COMMUNICATION with Science Innovation Centre and IQAC of Vijaygarh Jyotish Ray College in collaboration with Purple Patch. Number of participants were 10. The medium of course was English and Bengali. The course starting date was **25.06.2021**. This is a full-fledged practical-oriented course that covers basic aspects of Science Journalism. This course is focusing exclusively on science journalism. It shall endeavor to impart required skill and expertise so that the science could be presented in various media in an informative as well as entertaining manner and is able to attract and