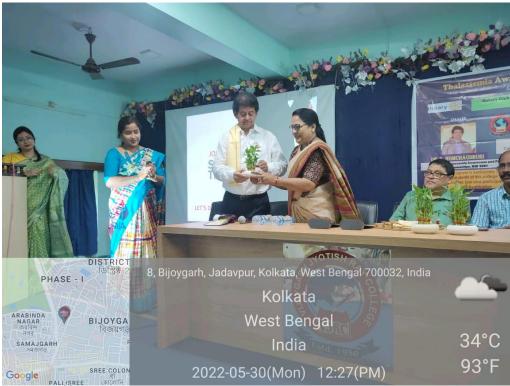

SAYANTANI               | B.SC (H)      | 6th.       | 933032            | 3345     |           | 1         |             |           |                  |             |             |      |
| 118    | LIPIKA - C              | B. SCCH)      | y 6them    | 629191            | 7358     |           |           |             |           |                  |             |             |      |
| 119    | SARDAK                  | CHEMISTR      |            |                   | 65449    |           |           |             |           |                  |             |             |      |
| 120    | PUJA DAS                | CHEMIST       | RY 6th ser | 11 33012          | 112      |           |           |             |           |                  |             |             |      |













(Affiliated to The University of Calcutta) 8/2, BEJOYGARH, JADAVPUR, KOLKATA-700 032



Photos of Thalassemia Awareness Program

Date: 19.6.2023



Sample of Some Certificate of Thalassemia Awareness Program





(Affiliated to The University of Calcutta) 8/2, BEJOYGARH, JADAVPUR, KOLKATA-700 032

#### 37. Augmentation of Life Skill: Cervical Cancer Awareness Camp

A Cervical Cancer Awareness Camp was organized by the Department of Physiology, Women Cell and IQAC of VijaygarhJyotish Ray College in collaboration with Rotary Garden Reach, Rotary Club of Calcutta Innovation dist 3291 on **18.06.2022**. 57 students were present for the program. Given below is the participation list, pictures of the program and certificate of the program.

#### **Participation List:**







(Affiliated t