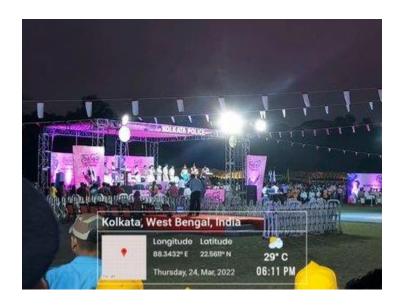

#### 1. Value Added Course on **Soft Skill** and Grooming (Basic level)

30 hours Value Added Course on Soft Skill and Grooming was organized by IQAC of Vijaygarh Jyotish Ray College in collaboration with Success Scholar. 301 students had participated in the course. The course was inaugurated on **14**<sup>th</sup> **December 2017**. Given below is the flyer, pictures and participation list of the program and some sample certificates.