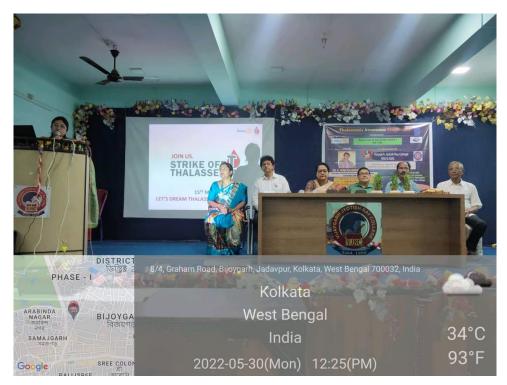

| SAYANTANI               | B.SC (H)      | 6th.       | 933032            | 3345     |           | 1         |             |           |                  |             |             |      |
| 118    | LIPIKA - C              | B. SCCH)      | y 6them    | 629191            | 7358     |           |           |             |           |                  |             |             |      |
| 119    | SARDAK                  | CHEMISTR      |            |                   | 65449    |           |           |             |           |                  |             |             |      |
| 120    | PUJA DAS                | CHEMIST       | RY 6th ser | 11 33012          | 112      |           |           |             |           |                  |             |             |      |













(Affiliated to The University of Calcutta) 8/2, BEJOYGARH, JADAVPUR, KOLKATA-700 032



Photos of Thalassemia Awareness Program

Date: 19.6.2023



Sample of Some Certificate of Thalassemia Awareness Program





(Affiliated to The University of Calcutta) 8/2, BEJOYGARH, JADAVPUR, KOLKATA-700 032

#### 37. Augmentation of Life Skill: Cervical Cancer Awareness Camp

A Cervical Cancer Awareness Camp was organized by the Department of Physiology, Women Cell and IQAC of VijaygarhJyotish Ray College in collaboration with Rotary Garden Reach, Rotary Club of Calcutta Innovation dist 3291 on **18.06.2022**. 57 students were present for the program. Given below is the participation list, pictures of the program and certificate of the program.

#### **Participation List:**







(Affiliated