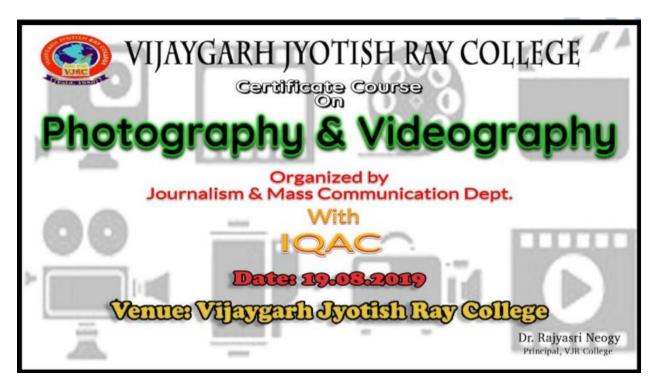

#### 1. Value Added Course on **Soft Skill** and Grooming (Basic level)

30 hours Value Added Course on Soft Skill and Grooming was organized by IQAC of Vijaygarh Jyotish Ray College in collaboration with Success Scholar. 301 students had participated in the course. The course was inaugurated on **14**<sup>th</sup> **December 2017**. Given below is the flyer, pictures and participation list of the program and some sample certificates.

Value Added Course on Soft Skill and Grooming

Date: 14.12.2017