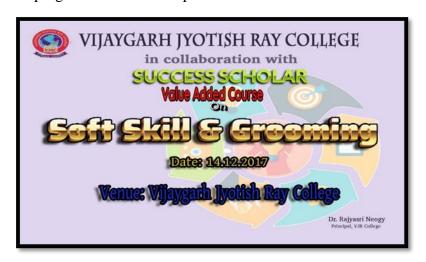

#### 1. Value Added Course on **Soft Skill** and Grooming (Basic level)

30 hours Value Added Course on Soft Skill and Grooming was organized by IQAC of Vijaygarh Jyotish Ray College in collaboration with Success Scholar. 301 students had participated in the course. The course was inaugurated on **14**<sup>th</sup> **December 2017**. Given below is the flyer, pictures and participation list of the program and some sample certificates.

Value Added Course on Soft Skill and Grooming

Date: 14.12.2017