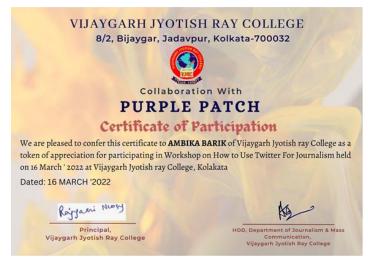

pation certificates.









(Affiliated to The University of Calcutta) 8/2, BEJOYGARH, JADAVPUR, KOLKATA-700 032

# 21. <u>Workshops on ICT and Computing Skill</u>: Workshop on Social Media Journalism: how to effectively reach the public: Use of Twitter for Journalism

On 16.03.2022, in collaboration with purple patch, Department of Journalism and Mass Communication carried out a workshop on social media journalism wherein Social media marketing Expert Sayantani Banerjee provided hands on training to 14 participants on how to effectively reach the public using twitter. Several students from different departments of the college participated in the workshop. At the end of the session, feedback from the participants was collected and they were provided with participation certificates.







|                    | Media Marketing Ex                                 | rom<br>ee<br>pert In Collabor           |
|--------------------|----------------------------------------------------|-----------------------------------------|
| Vilayaarh j        | Anther and Course   -11 The BG                     | PRATA P                                 |
|                    | ial Room, Vijaygarh jyo<br>oad, Bijoygarh, Jadavpi | tish Ray College,<br>ir, Kolkata-70003; |
| SI. Name<br>No.    | Name of The course                                 | Phone Number                            |
| 1. Ambika Bar      | ik वाक तन्म (मानार्ता                              | 9748818625                              |
| 2. Soumi W De      |                                                    | 9836311217