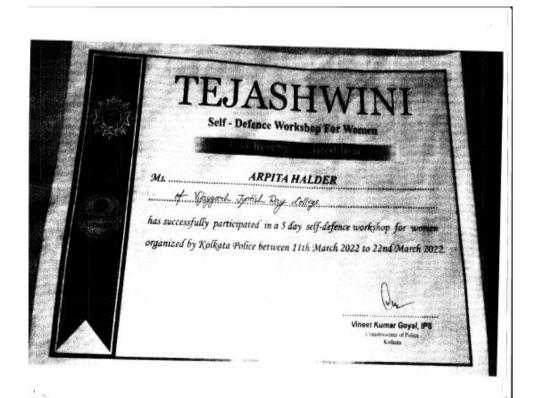

fully participated in a 5 day self-defence workshop for women organized by Kolkata Police between 11th March 2022 to 22nd March 2022. |
|                    | Vineet Kumar Goyal, IPS Commissioner of Police Kolloda                                                                                           |







(Affiliated to The University of Calcutta) 8/2, BEJOYGARH, JADAVPUR, KOLKATA-700 032



## **TEJASHWINI**

Self - Defence Workshop For Women

It is hereby certified that

| Me  | KRISNA SARDAR |
|-----|---------------|
| ms. |               |

G. Weggerd. Textels Pers College.

has successfully participated in a 5 day self-defence workshop for women organized by Kolkata Police between 11th March 2022 to 22nd March 2022.

VIII

Vineet Kumar Goyal, IPS Commissioner of Police Kelkata







#### TISH RAY COLLEGE VIJAYGARH JY

(Affiliated to The University of Calcutta) 8/2, BEJOYGARH, JADAVPUR, KOLKATA-700 032



## TEJASHWINI

Self - Defence Workshop For Women

It is hereby certified that

MOUMITA HALDER

of Vjaygarh Tyotich Ray College

has successfully participated in a 5 day self-defence workshop for women organized by Kolkata Police between 11th March 2022 to 22nd March 2022.



# **TEJASHWINI**

Self - Defence Workshop For Women

It is hereby certified that

HARITA GAYEN

of Yjaygard Tetish Fray lettige

has successfully participated in a 5 day self-defence workshop for women organized by Kolkata Police between 11th March 2022 to 22nd March 2022.

> Vineet Kumar Goyal, IPS Commissioner of Police Kollata





(Affiliated to The University of Calcutta) 8/2, BEJOYGARH