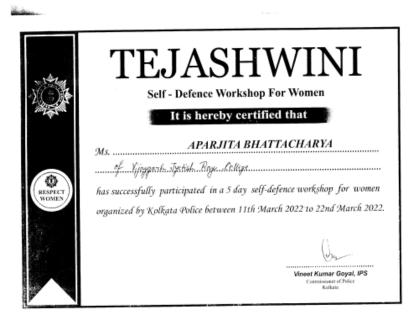

oyal, IPS
Commissioner of Police
Kolkata



## **TEJASHWINI**

Self - Defence Workshop For Women

It is hereby certified that

MAYURI NAG

of Vijeygarh Tyrtish Ray Actings

has successfully participated in a 5 day self-defence workshop for women organized by Kolkata Police between 11th March 2022 to 22nd March 2022.

Vineet Kumar Goyal, IPS
Commissioner of Police
Kelkata



(Affiliated to The University of Calcutta) 8/2, BEJOYGARH, JADAVPUR, KOLKATA-700 032



## **TEJASHWINI**

Self - Defence Workshop For Women

It is hereby certified that

SABINA KHATUN

of thjayganh Tyckish Ray, Nothigo

has successfully participated in a 5 day self-defence workshop for women organized by Kolkata Police between 11th March 2022 to 22nd March 2022.

Vineet Kumar Goyal, IPS
Commissioner of Police
Kolkata



Sample of Some Certificate of Tejaswini (Women Self-Defence)

Rajyani (reus)

Principal

Vijaygarh Jyolish Ray College





(Affiliated to The University of Calcutta) 8/2, BEJOYGARH, JADAVPUR, KOLKATA-700 032

## 35. Augmentation of Life Skill: Health Camp on the occasion of World Health Day

World Health Day was celebrated through the Free Health & Eye Checkup Camp organized by NCC in collaboration with Health & Students Welfare Cell, IQAC, VJRC, on 07.04.22. NCC cadets were active volunteers in the camp.



| Z        |                      | FREE HEALTH AND EYE CHEC | KUP CHAMP ON 07.04.2022                 |
|----------|----------------------|--------------------------|-----------------------------------------|
| <b>*</b> |                      | PATIENT ATTENDA          | ANCE SHEET