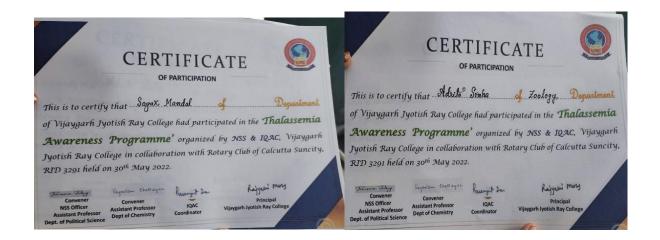

|             |             |      |
| 118    | LIPIKA - C              | B. SCCH)      | y 6them    | 629191            | 7358     |           |           |             |           |                  |             |             |      |
| 119    | SARDAK                  | CHEMISTR      |            |                   | 65449    |           |           |             |           |                  |             |             |      |
| 120    | PUJA DAS                | CHEMIST       | RY 6th ser | 11 33012          | 112      |           |           |             |           |                  |             |             |      |













(Affiliated to The University of Calcutta) 8/2, BEJOYGARH, JADAVPUR, KOLKATA-700 032



Photos of Thalassemia Awareness Program

Date: 19.6.2023



Sample of Some Certificate of Thalassemia Awareness Program





(Affiliated to The University of Calcutta) 8/2, BEJOYGARH, JADAVPUR, KOLKATA-700 032

#### 37. Augmentation of Life Skill: Cervical Cancer Awareness Camp

A Cervical Cancer Awareness Camp was organized by the Department of Physiology, Women Cell and IQAC of VijaygarhJyotish Ray College in collaboration with Rotary Garden Reach, Rotary Club of Calcutta Innovation dist 3291 on **18.06.2022**. 57 students were present for the program. Given below is the participation list, pictures of the program and certificate of the program.

#### **Participation List:**







(Affiliated to The University of Calcutta) 8/2, BEJOYGARH, JADAVPUR, KOLKATA-700 032





|    | SI. Name         | Organization                    | Phone no