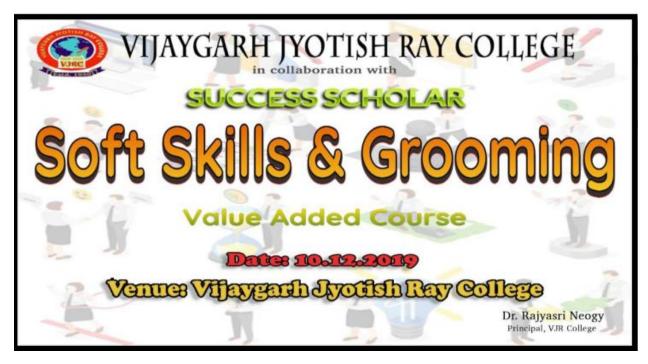

#### 4. Value Added Course on **Soft Skills** and **Grooming(Intermediate level)**

30 hours Value Added Course on Soft Skills and Grooming was organized by IQAC of Vijaygarh Jyotish Ray College in collaboration with Success Scholar. 468 students had enrolled for the course. The course was inaugurated on 10<sup>th</sup> December 2019. Given below is the flyer, participation list and sample certificate of the program.

Flyer of Value Added Course on Soft Skills and Grooming