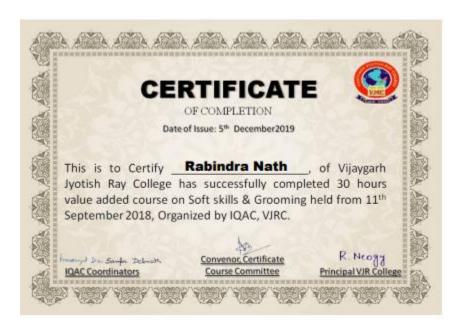

#### 3. Value Added Course on Soft Skills and Grooming(Pre-Intermediate level)

30 hours Value Added Course on Soft Skills and Grooming was organized by IQAC of Vijaygarh Jyotish Ray College in collaboration with Success Scholar. 456 students had completed the course. The course was inaugurated on 11<sup>th</sup> September 2018. Given below is the flyer, participation list and sample certificate of the program.