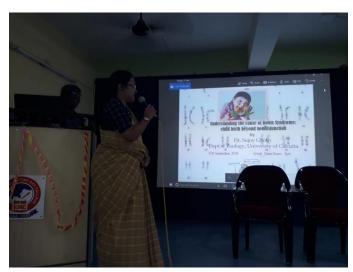

#### 4. Value Added Course on **Soft Skills** and **Grooming(Intermediate level)**

30 hours Value Added Course on Soft Skills and Grooming was organized by IQAC of Vijaygarh Jyotish Ray College in collaboration with Success Scholar. 468 students had enrolled for the course. The course was inaugurated on 10<sup>th</sup> December 2019. Given below is the flyer, participation list and sample certificate of the program.

Flyer of Value Added Course on Soft Skills and Grooming