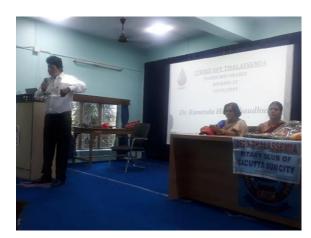

#### 2. Value Added Course on Communicative English and Soft Skill Development (Basic level)

30 hours Value Added Course on Communicative English and Soft Skill Development was organized by IQAC of Vijaygarh Jyotish Ray College in collaboration with Success Scholar. 63 students had participated in the course. The course was inaugurated on 7 May 2018. Given below is the flyer and participation list of the program. Some sample certificates are also given below.