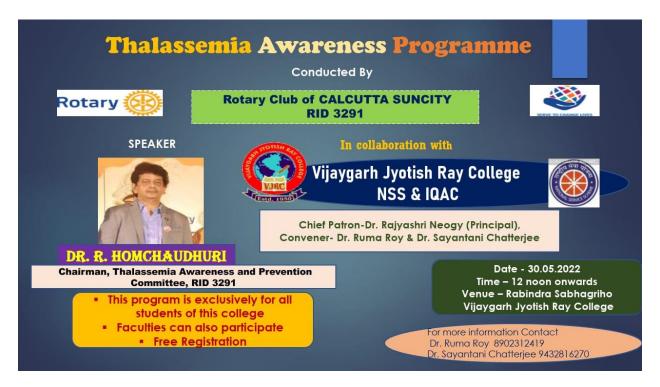

|                         |
| 119                     |                      |                                     |                         |
| 120                     |                      |                                     |                         |





(Affiliated to The University of Calcutta) 8/2, BEJOYGARH, JADAVPUR, KOLKATA-700 032

#### 36. Augmentation of Life Skill: Thalassemia Awareness Program

A Thalassemia Awareness Program was organized by NSS and IQAC of VijaygarhJyotish Ray College in collaboration with Rotary Club of Calcutta Suncity RID 3291. The program was held on **30.05.2022**. The speaker was Dr. R. Homchaudhuri. 129 students were present in the program. Given below is the flier, participation list, pictures of the program and sample certificate.



Flyer of Thalassemia Awareness Program





### **Participation List**

|                  | Th                    | alassemia A       | Wareness             | Dunama            |                                    |              |
|------------------|-----------------------|-------------------|----------------------|-------------------|------------------------------------|--------------|
|                  |                       |                   |                      | rrogran           | nme                                |              |
|                  |                       |                   | iducted by           |                   |                                    |              |
|                  |                       | In C              | NSS and IQA