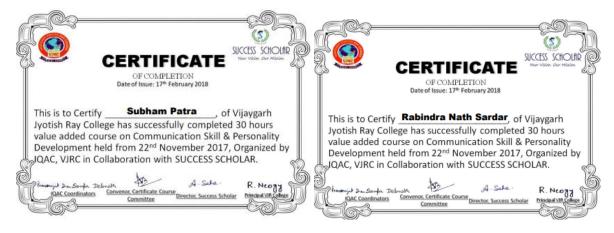

#### 3. Value Added Course on Soft Skills and Grooming(Pre-Intermediate level)

30 hours Value Added Course on Soft Skills and Grooming was organized by IQAC of Vijaygarh Jyotish Ray College in collaboration with Success Scholar. 456 students had completed the course. The course was inaugurated on 11<sup>th</sup> September 2018. Given below is the flyer, participation list and sample certificate of the program.

#### **Participation List**

| Sl  | Name                 | Department       | Class    |
|-----|----------------------|------------------|----------|
| No. |                      |                  |          |
| 1   | Rohit Nandi          | B.ScPure         | 3rd Year |
| 2   | Rabindra Nath Sardar | B.ScZoology      | 3rd Year |
| 3   | Sayantan Jash        | B.ScMicrobiology | 3rd Year |
| 4   | Suvendu Kumar Jana   | B.ScPure         | 3rd Year |
| 5   | Sudipta Debnath      | B.ScPhysics      | 3rd Year |
| 6   | Sukalyan Haldar      | B.ScMicrobiology | 3rd Year |
| 7   | Prabir Gayen         | B.ScBio          | 3rd Year |