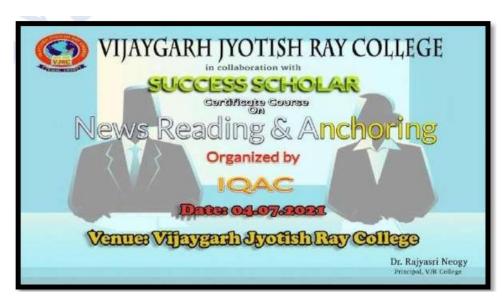

on               | Vijaygarh J R College                           |  |
| Parthasarathi<br>Choudhury   | History                 | Sukanta Mahavidyalaya                           |  |

#### Participation certificate





2021-22

Rajyani news

Principal Vijaygarh Jyotish Ray College Kolkata-700 032





#### VIJAYGARH JYOTISH RAY COLLEGE

(Affiliated to The University of Calcutta) 8/2, BEJOYGARH, JADAVPUR, KOLKATA-700 032

### 8. <u>Soft Skill</u> Certificate Course on News Reading and Anchoring for students of Vijaygarh Jyotish Ray College

> Organised by IQAC, VJRC

> Affiliated by Vijaygarh Jyotish Ray College

> Date of Commencement: 04.07.2021 to 28.11.2021

> Programme type: Certificate course

> Mode: Online

> Collaborating Agency: Success Scholar

> Duration and timing: 30 Hours



#### **Participation List**

| Name                 | Department      | Name of the Course |  |
|----------------------|-----------------|--------------------|--|
| ASTHA KUMARI         | B.A. JOURNALISM | ANCHORING AND NEWS |  |
| ASTHA KUWAKI         | HONS            | READING            |  |
| AANKI BANERJEE       | B.A. JOURNALISM | ANCHORING AND NEWS |  |
| AANKI BANERJEE       | HONS            | READING            |  |
| DEBJOTI DAS          | B.A. JOURNALISM | ANCHORING AND NEWS |  |
| DEBJOTI DAS          | HONS            | READING            |  |
| NIKITA DEY           | B.A. JOURNALISM | ANCHORING AND NEWS |  |
| NIKITA DE I          | HONS            | READING            |  |
| PAYEL ROY            | B.A. JOURNALISM | ANCHORING AND NEWS |  |
| FAIELROI             | HONS