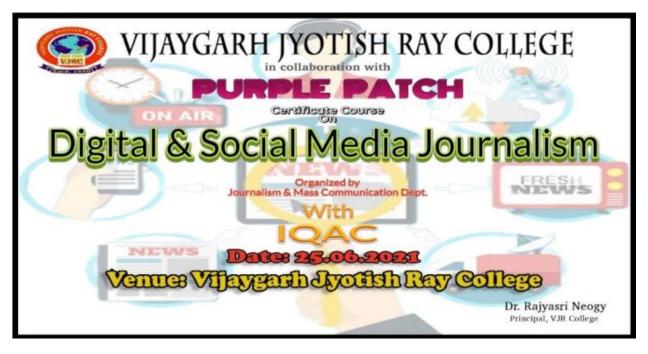

| 39 |                    | -          |                           |     |

## 17. Enhancing ICT and Computing Skill: Certificate Course on Digital and Social Media Journalism

A 30 hours Certificate Course on Digital and Social Media Journalism was organized by the Department of Journalism and Mass Communication and IQAC, Vijaygarh Jyotish Ray College in collaboration with Purple Patch. Number of participants were 11. The medium of course was English and Bengali. The course starting date was **25.06.2021.**Thisis a full-fledged practical-oriented course that covers basic aspects of print media journalism. Given below is the flyer, participation list and sample certificate of the course.



(Affiliated to The University of Calcutta) 8/2, BEJOYGARH, JADAVPUR, KOLKATA-700 032



Flyer of Certificate Course on Digital and Social Media Journalism

### **Participation List**

| Sl No. | Name               | Program              | Semester/Year |
|--------|--------------------|----------------------|---------------|
| 1      | Srijita Das        | B.A. General         | 4th Sem       |
| 2      | Khushi Mansuri     | B.A. Journalism Hons | 4th Sem       |
| 3      | Ishika Chakraborty | B.A. Journalism Hons | 4th Sem       |
| 4      | Nipa Banik         | B.Sc. Zoology Hons   | 4th Sem       |



(Affiliated to The University of Calcutta) 8/2, BEJOYGARH, JADAVPUR, KOLKATA-700 032

| 5  | Sartaj Nasrin | B.A. Journalism Hons | 4th Sem |
|----|---------------|----------------------|---------|
| 6  | Jayeeta Ghosh | B.A. Journalism Hons | 4th Sem |
| 7  | Moumita Das