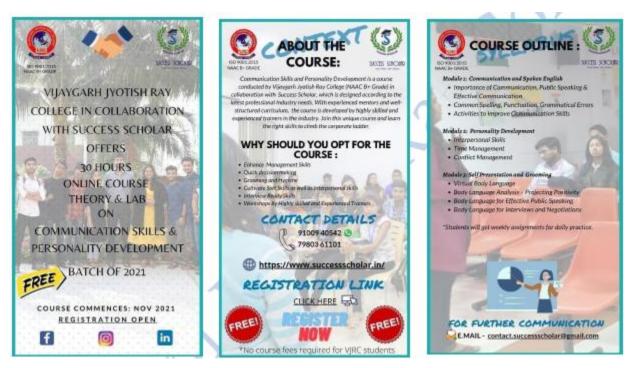

#### 2. Value Added Course on Communicative English and Soft Skill Development (Basic level)

30 hours Value Added Course on Communicative English and Soft Skill Development was organized by IQAC of Vijaygarh Jyotish Ray College in collaboration with Success Scholar. 63 students had participated in the course. The course was inaugurated on 7 May 2018. Given below is the flyer and participation list of the program. Some sample certificates are also given below.