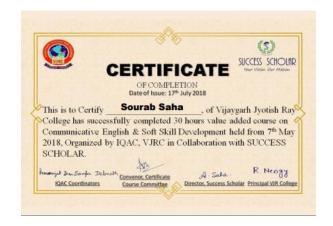

#### 2. Value Added Course on Communicative English and Soft Skill Development (Basic level)

30 hours Value Added Course on Communicative English and Soft Skill Development was organized by IQAC of Vijaygarh Jyotish Ray College in collaboration with Success Scholar. 63 students had participated in the course. The course was inaugurated on 7 May 2018. Given below is the flyer and participation list of the program. Some sample certificates are also given below.