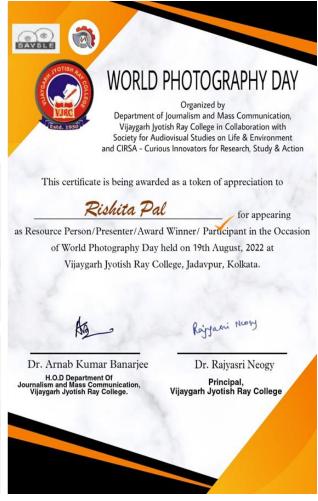

#### 1. Value Added Course on **Soft Skill** and Grooming (Basic level)

30 hours Value Added Course on Soft Skill and Grooming was organized by IQAC of Vijaygarh Jyotish Ray College in collaboration with Success Scholar. 301 students had participated in the course. The course was inaugurated on **14**<sup>th</sup> **December 2017**. Given below is the flyer, pictures and participation list of the program and some sample certificates.

Value Added Course on Soft Skill and Grooming

Date: 14.12.2017