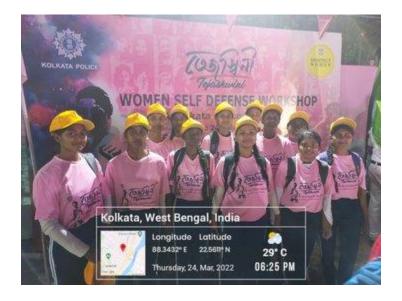

#### 1. Value Added Course on **Soft Skill** and Grooming (Basic level)

30 hours Value Added Course on Soft Skill and Grooming was organized by IQAC of Vijaygarh Jyotish Ray College in collaboration with Success Scholar. 301 students had participated in the course. The course was inaugurated on **14**<sup>th</sup> **December 2017**. Given below is the flyer, pictures and participation list of the program and some sample certificates.