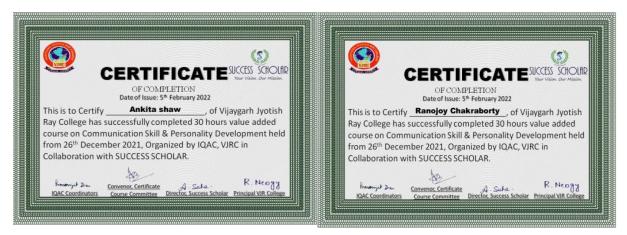

#### 2. Value Added Course on Communicative English and Soft Skill Development (Basic level)

30 hours Value Added Course on Communicative English and Soft Skill Development was organized by IQAC of Vijaygarh Jyotish Ray College in collaboration with Success Scholar. 63 students had participated in the course. The course was inaugurated on 7 May 2018. Given below is the flyer and participation list of the program. Some sample certificates are also given below.