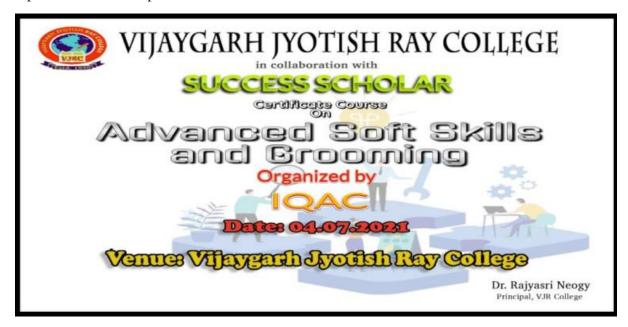

COLLEGE

(Affiliated to The University of Calcutta) 8/2, BEJOYGARH, JADAVPUR, KOLKATA-700 032

#### 9. Certificate Course on Advanced Soft Skills and Grooming:

An online 30 hours Certificate Course on Advaced Soft Skills and Grooming was organized by IQAC of Vijaygarh Jyotish Ray College in collaboration with Success Scholar. Number of completed participants were 113. The medium of course was English. The course starting date was **04.07.2021**. The course aspires to train the Students and help them to be Interview ready and fully prepared to take on the professional world. Most of the Classes are interactive in nature with the aid of Smart Classroom and practical expertise brought in by external faculty. Given below is the flyer, participation list and sample certificate of the course.



Flyer of Certificate Course on Advanced Soft Skills and Grooming

#### **Participation List**

| Sl No. | Name               | Program                 | Semester |
|--------|--------------------|-------------------------|----------|
| 1      | Ayantika Chowdhury | Education Hons          | 2nd Sem  |
| 2      | Poulamye Paul      | Education Hons          | 2nd Sem  |
| 3      | SAYAN CHATTERJEE   | B.Com. Accountancy Hons | 4th Sem  |
| 4      | SOUVIK MONDAL      | Political Science Hons  | 2nd Sem  |
| 5      | Maheshwar Halder   | Political Science Hons  | 2nd Sem  |
| 6      | Nirmalya Maity     | Zoology Hons            | 2nd Sem  |
| 7      | Sanket Ghosh       | Zoology Hons            | 2nd Sem  |



| 8  | Alisha Asrik         | Zoology Hons            | 2nd Sem |
|----|-------