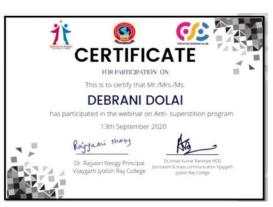

#### 4. Value Added Course on **Soft Skills** and **Grooming(Intermediate level)**

30 hours Value Added Course on Soft Skills and Grooming was organized by IQAC of Vijaygarh Jyotish Ray College in collaboration with Success Scholar. 468 students had enrolled for the course. The course was inaugurated on 10<sup>th</sup> December 2019. Given below is the flyer, participation list and sample certificate of the program.