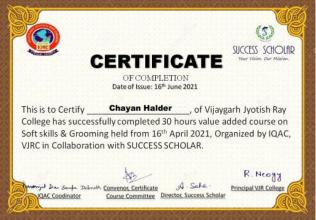

#### 1. Value Added Course on **Soft Skill** and Grooming (Basic level)

30 hours Value Added Course on Soft Skill and Grooming was organized by IQAC of Vijaygarh Jyotish Ray College in collaboration with Success Scholar. 301 students had participated in the course. The course was inaugurated on **14**<sup>th</sup> **December 2017**. Given below is the flyer, pictures and participation list of the program and some sample certificates.

Value Added Course on Soft Skill and Grooming

Date: 14.12.2017