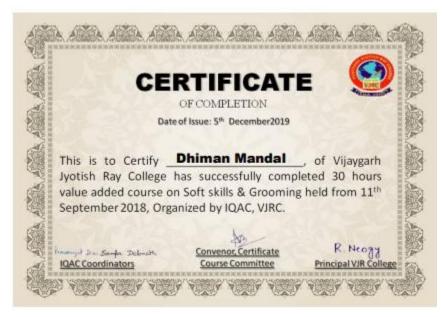

#### 3. Value Added Course on Soft Skills and Grooming(Pre-Intermediate level)

30 hours Value Added Course on Soft Skills and Grooming was organized by IQAC of Vijaygarh Jyotish Ray College in collaboration with Success Scholar. 456 students had completed the course. The course was inaugurated on 11<sup>th</sup> September 2018. Given below is the flyer, participation list and sample certificate of the program.