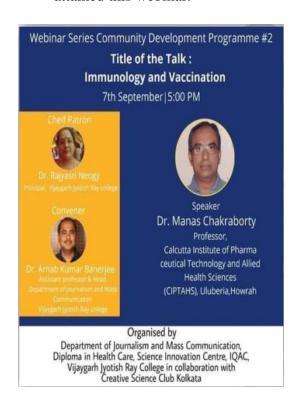

#### 1. Value Added Course on **Soft Skill** and Grooming (Basic level)

30 hours Value Added Course on Soft Skill and Grooming was organized by IQAC of Vijaygarh Jyotish Ray College in collaboration with Success Scholar. 301 students had participated in the course. The course was inaugurated on **14**<sup>th</sup> **December 2017**. Given below is the flyer, pictures and participation list of the program and some sample certificates.

Value Added Course on Soft Skill and Grooming

Date: 14.12.2017