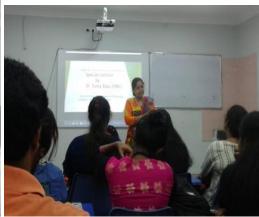

#### 3. Value Added Course on Soft Skills and Grooming(Pre-Intermediate level)

30 hours Value Added Course on Soft Skills and Grooming was organized by IQAC of Vijaygarh Jyotish Ray College in collaboration with Success Scholar. 456 students had completed the course. The course was inaugurated on 11<sup>th</sup> September 2018. Given below is the flyer, participation list and sample certificate of the program.