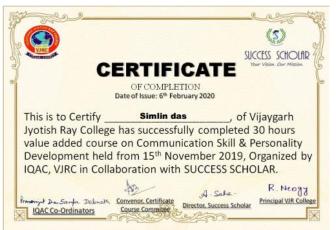

#### 4. Value Added Course on **Soft Skills** and **Grooming(Intermediate level)**

30 hours Value Added Course on Soft Skills and Grooming was organized by IQAC of Vijaygarh Jyotish Ray College in collaboration with Success Scholar. 468 students had enrolled for the course. The course was inaugurated on 10<sup>th</sup> December 2019. Given below is the flyer, participation list and sample certificate of the program.