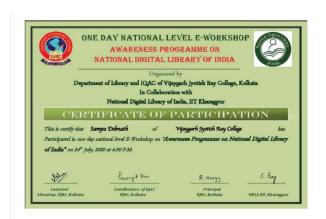

<br>DAS       | Department of Geography | Cooch Behar College                             |  |
| ASHISH DHAR                  | Bengali                 | Falakata College                                |  |
| DR. ABHIJIT<br>BHATTACHARJEE | Higher Education        | Jalpaiguri Law College                          |  |
| RAKHI<br>BHATTACHARYA        | Education               | Government General Degree<br>College at Kalna I |  |
| Dr. Bijay Kumar<br>Sarkar    | Philosophy              | Cooch Behar Panchanan Barma<br>University       |  |
| Amalendu Mazumder            | Education               | Vijaygarh J R College                           |  |
| Parthasarathi<br>Choudhury   | History                 | Sukanta Mahavidyalaya                           |  |

#### Participation certificate





2021-22

Rajyani news

Principal Vijaygarh Jyotish Ray College Kolkata-700 032





#### VIJAYGARH JYOTISH RAY COLLEGE

(Affiliated to The University of Calcutta) 8/2, BEJOYGARH, JADAVPUR, KOLKATA-700 032

### 8. <u>Soft Skill</u> Certificate Course on News Reading and Anchoring for students of Vijaygarh Jyotish Ray College

> Organised by IQAC, VJRC

> Affiliated by Vijaygarh Jyotish Ray College

> Date of Commencement: 04.07.2021 to 28.11.2021

> Programme type: Certificate course

> Mode: Online

> Collaborating Agency: Success Scholar

> Duration and timing: 30 Hours



#### **Participation List**

| Name                 | Department      | Name of the Course |  |
|----------------------|-----------------|--------------------|--|
| ASTHA KUMARI         | B.A. JOURNALISM | ANCHORING