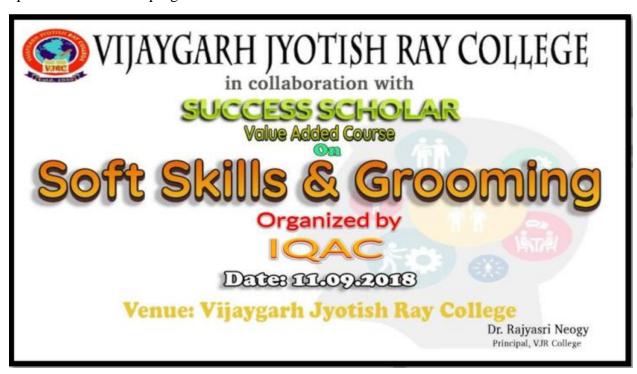

#### 3. Value Added Course on Soft Skills and Grooming(Pre-Intermediate level)

30 hours Value Added Course on Soft Skills and Grooming was organized by IQAC of Vijaygarh Jyotish Ray College in collaboration with Success Scholar. 456 students had completed the course. The course was inaugurated on 11<sup>th</sup> September 2018. Given below is the flyer, participation list and sample certificate of the program.