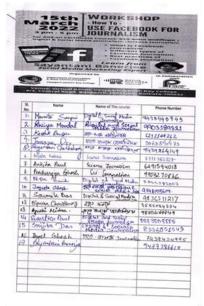

#### 1. Value Added Course on **Soft Skill** and Grooming (Basic level)

30 hours Value Added Course on Soft Skill and Grooming was organized by IQAC of Vijaygarh Jyotish Ray College in collaboration with Success Scholar. 301 students had participated in the course. The course was inaugurated on **14**<sup>th</sup> **December 2017**. Given below is the flyer, pictures and participation list of the program and some sample certificates.

Value Added Course on Soft Skill and Grooming

Date: 14.12.2017