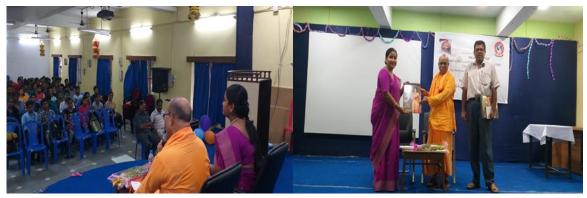

#### 1. Value Added Course on **Soft Skill** and Grooming (Basic level)

30 hours Value Added Course on Soft Skill and Grooming was organized by IQAC of Vijaygarh Jyotish Ray College in collaboration with Success Scholar. 301 students had participated in the course. The course was inaugurated on **14**<sup>th</sup> **December 2017**. Given below is the flyer, pictures and participation list of the program and some sample certificates.

Value Added Course on Soft Skill and Grooming

Date: 14.12.2017