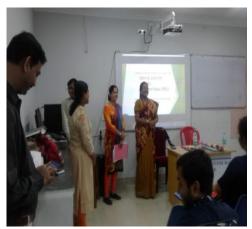

#### 1. Value Added Course on **Soft Skill** and Grooming (Basic level)

30 hours Value Added Course on Soft Skill and Grooming was organized by IQAC of Vijaygarh Jyotish Ray College in collaboration with Success Scholar. 301 students had participated in the course. The course was inaugurated on **14**<sup>th</sup> **December 2017**. Given below is the flyer, pictures and participation list of the program and some sample certificates.

Value Added Course on Soft Skill and Grooming

Date: 14.12.2017